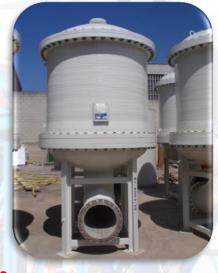

# **Cartridge Filters**

#### Description

BUPOLSA's cartridge filters are made of glass fibre reinforced polyester (GRP) and they can be used in water purification plants, filtration plants, seawater filtration or water desalination. Filtration by cartridges consists of circulating, by means of pressure, a fluid inside a cartridge holder in which the filter cartridges are housed.

#### Characteristics

- Completely smooth interiors rich in polyester that allow a perfect evacuation and great chemical resistance to the different products to be stored.
- Percentage of Fiberglass from 55 to 60%, for a high mechanical resistance.
- High resistance to external corrosive agents.
- Easy cleaning, high durability, maintenance is not necessary and easy to repair in the event of a break.
- GRP is resistant to both high and low temperatures, avoiding condensation. It is also a good electrical insulator.
- The calculation and design is done in accordance to the product to be contained, the working temperature and the concentration of it.
- Lightweight and easy transportable equipment.
- Pumped bottom.

#### **Available accesories**

- Pressure screwed manhole in GRP
- Tubings in GRP PRFV DIN 2576 or ANSI#150 FF
- Fixing anchors to the ground and lifting hooks
- Tubing for save flange
- Supports for pipe
- Ladders, handrail and walkways
- Cartridge holder plate
- Deflecting plate
- Grounding
- Characteristic/identification plate
- Davit