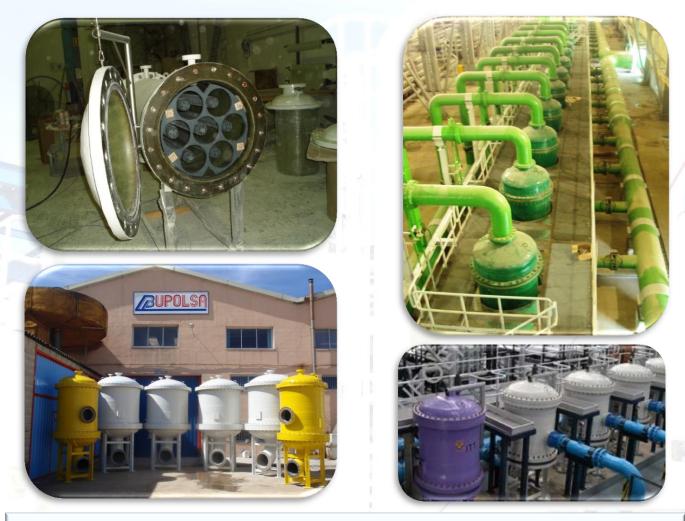

#### Description

BUPOLSA's cartridge filters are made of glass fibre reinforced polyester (GRP) and they can be used in water purification plants, filtration plants, seawater filtration or water desalination. Filtration by cartridges consists of circulating, by means of pressure, a fluid inside a cartridge holder in which the filter cartridges are housed.

#### Characteristics

- Completely smooth interiors rich in polyester that allow a perfect evacuation and great chemical resistance to the different products to be stored.
- Percentage of Fiberglass from 55 to 60%, for a high mechanical resistance.
- High resistance to external corrosive agents.
- Easy cleaning, high durability, maintenance is not necessary and easy to repair in the event of a break.
- GRP is resistant to both high and low temperatures, avoiding condensation. It is also a good electrical insulator.
- The calculation and design is done in accordance to the product to be contained, the working temperature and the concentration of it.
- Lightweight and easy transportable equipment.
- Pumped bottom.

## **Geometries and sizes**

- Capacities of up to 50.000 liters.
- Diameters (mm): 800, 1.000, 1.200, 1.380, 1.620, 2.000, 2.325, 2.500, 3.000, 3.400, 4.000 and 4.200
- With galvanized carbon Steel support feet, legs or GRP skirt.