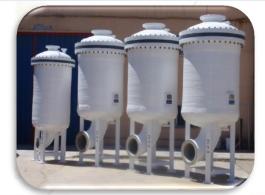

# **Cartridge Filters**

#### Description

BUPOLSA's cartridge filters are made of glass fibre reinforced polyester (GRP) and they can be used in water purification plants, filtration plants, seawater filtration or water desalination. Filtration by cartridges consists of circulating, by means of pressure, a fluid inside a cartridge holder in which the filter cartridges are housed.

#### Characteristics

- Completely smooth interiors rich in polyester that allow a perfect evacuation and great chemical resistance to the different products to be stored.
- Percentage of Fiberglass from 55 to 60%, for a high mechanical resistance.
- High resistance to external corrosive agents.
- Easy cleaning, high durability, maintenance is not necessary and easy to repair in the event of a break.
- GRP is resistant to both high and low temperatures, avoiding condensation. It is also a good electrical insulator.
- The calculation and design is done in accordance to the product to be contained, the working temperature and the concentration of it.
- Lightweight and easy transportable equipment.
- Pumped bottom.

## **Geometries and sizes**

- Capacities of up to 50.000 liters.
- Diameters (mm): 800, 1.000, 1.200, 1.380, 1.620, 2.000, 2.325, 2.500, 3.000, 3.400, 4.000 and 4.200
- With galvanized carbon Steel support feet, legs or GRP skirt.