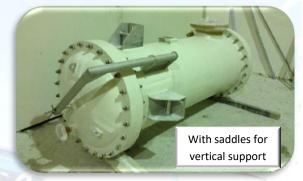

## **Geometries and sizes**

- Capacities of up to 50.000 liters.
- Diameters (mm): 800, 1.000, 1.200, 1.380, 1.620, 2.000, 2.325, 2.500, 3.000, 3.400, 4.000 and 4.200
- With galvanized carbon Steel support feet, legs or GRP skirt.