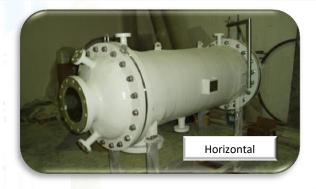

## **Geometries and sizes**

- Capacities of up to 50.000 liters.
- Diameters (mm): 800, 1.000, 1.200, 1.380, 1.620, 2.000, 2.325, 2.500, 3.000, 3.400, 4.000 and 4.200
- With galvanized carbon Steel support feet, legs or GRP skirt.