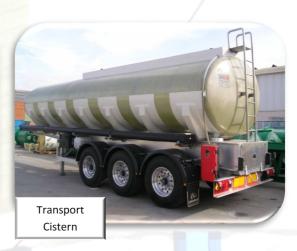

atures, avoiding condensation. It is also a good electrical insulator.
- The calculation and design is done in accordance to the product to be contained, the working temperature and the concentration of it.
- Lightweight and easy transportable equipment.





#### **Calculation and design**

- BUPOLSA makes all of their tanks according to the manufacturing: UNE-EN 13121, UNE-EN 976 y AD-2000-Merkblatt-N1.
- For the design of the equipment takes into account volume, product to contain, the density, the working temperature and concentration of the same.



### **Geometries and sizes**

- Capacities of up to 200.000 liters.
- Diameters (mm): 800, 1.000, 1.200, 1.380, 1.620, 2.000, 2.325, 2.500, 3.000, 3.400, 4.000 and 4.200
- With galvanized carbon Steel support feet, legs or GRP skirt.







## **Available accesories**

- Screwed manhole in GRP, elliptical or dome with lid in stainless Steel.
- Tubings in GRP PRFV DIN 2576 or ANSI#150 FF
- Fixing anchors to the ground and lifting hooks
- Transparent visual level systems, using pulleys, level detectors, etc.
- Venteo
- Agitator support
- Vortex or Baffles
- Supports for pipe
- Ladders, handrail and walkways