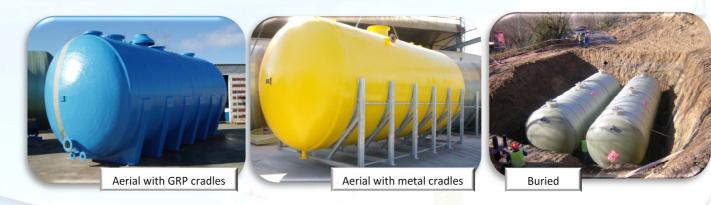

60%, for a high mechanical resistance.
- High resistance to external corrosive agents.
- Easy cleaning, high durability, maintenance is not necessary and easy to repair in the event of a break.
- GRP is resistant to both high and low temperatures, avoiding condensation. It is also a good electrical insulator.
- The calculation and design is done in accordance to the product to be contained, the working temperature and the concentration of it.
- Lightweight and easy transportable equipment.





#### **Calculation and design**

- BUPOLSA makes all of their tanks according to the manufacturing: UNE-EN 13121, UNE-EN 976 y AD-2000-Merkblatt-N1.
- For the design of the equipment takes into account volume, product to contain, the density, the working temperature and concentration of the same.



### **Geometries and sizes**

- Capacities of up to 200.000 liters.
- Diameters (mm): 800, 1.000, 1.200, 1.380, 1.620, 2.000, 2.325, 2.500, 3.000, 3.400, 4.000 and 4.200
- With galvanized carbon Steel support feet, legs or GRP skirt.







## **Available accesories**

- Screwed manhole in GRP, elliptical or dome with lid in stainless Steel.
- Tubings in GRP PRFV DIN 2576 or ANSI#150 FF
- Fixing anchors to the ground and lifting hooks
- Transparent visual level systems, using pulleys, level detectors, etc.
- Venteo
- Agitator support
- Vortex or Baffles
- Supports for pipe
- Ladders, handrail and walkways