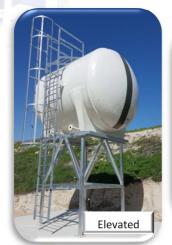

mperatures, avoiding condensation. It is also a good electrical insulator.
- The calculation and design is done in accordance to the product to be contained, the working temperature and the concentration of it.
- Lightweight and easy transportable equipment.





#### **Calculation and design**

- BUPOLSA makes all of their tanks according to the manufacturing: UNE-EN 13121, UNE-EN 976 y AD-2000-Merkblatt-N1.
- For the design of the equipment takes into account volume, product to contain, the density, the working temperature and concentration of the same.



### **Geometries and sizes**

- Capacities of up to 200.000 liters.
- Diameters (mm): 800, 1.000, 1.200, 1.380, 1.620, 2.000, 2.325, 2.500, 3.000, 3.400, 4.000 and 4.200
- With galvanized carbon Steel support feet, legs or GRP skirt.







## **Available accesories**

- Screwed manhole in GRP, elliptical or dome with lid in stainless Steel.
- Tubings in GRP PRFV DIN 2576 or ANSI#150 FF
- Fixing anchors to the ground and lifting hooks
- Transparent visual level systems, using pulleys, level detectors, etc.
- Venteo
- Agitator support
- Vortex or Baffles
- Supports for pipe
- Ladders, handrail and walkways