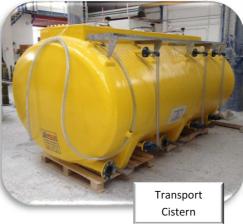

eratures, avoiding condensation. It is also a good electrical insulator.
- The calculation and design is done in accordance to the product to be contained, the working temperature and the concentration of it.
- Lightweight and easy transportable equipment.





#### **Calculation and design**

- BUPOLSA makes all of their tanks according to the manufacturing: UNE-EN 13121, UNE-EN 976 y AD-2000-Merkblatt-N1.
- For the design of the equipment takes into account volume, product to contain, the density, the working temperature and concentration of the same.



### **Geometries and sizes**

- Capacities of up to 200.000 liters.
- Diameters (mm): 800, 1.000, 1.200, 1.380, 1.620, 2.000, 2.325, 2.500, 3.000, 3.400, 4.000 and 4.200
- With galvanized carbon Steel support feet, legs or GRP skirt.







## **Available accesories**

- Screwed manhole in GRP, elliptical or dome with lid in stainless Steel.
- Tubings in GRP PRFV DIN 2576 or ANSI#150 FF
- Fixing anchors to the ground and lifting hooks
- Transparent visual level systems, using pulleys, level detectors, etc.
- Venteo
- Agitator support
- Vortex or Baffles
- Supports for pipe
- Ladders, handrail and walkways