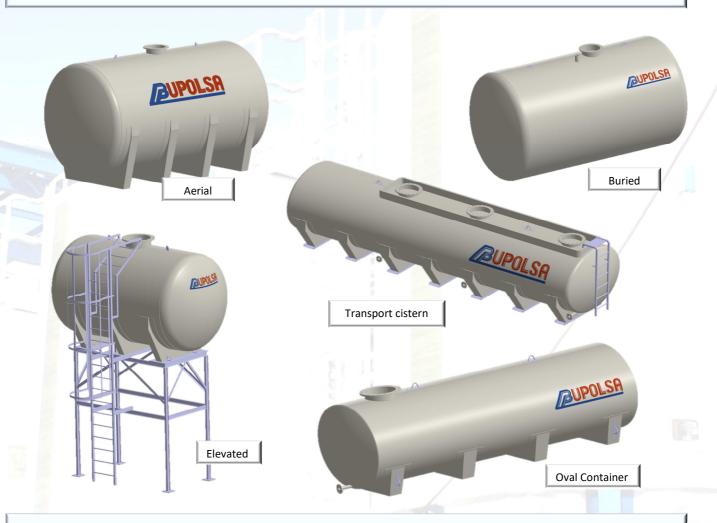

# Horizontal storage tanks

#### **Description**

Made in polyester reinforced with fiberglass(GRP), used to storage all types of liquids, from water to other more aggressive products such as: hydrochloric acid, caustic soda, sulphuric acid, etc. Types:

Aerial

Transport cistern

Buried

- Oval container
- Elevated



#### **Characteristics**

- Completely smooth interiors rich in polyester that allow a perfect evacuation and great chemical resistance to the different products to be stored.
- Percentage of Fiberglass from 55 to 60%, for a high mechanical resistance.
- High resistance to external corrosive agents.
- Easy cleaning, high durability, maintenance is not necessary and easy to repair in the event of a break.
- GRP is resistant to both high and low temperatures, avoiding condensation. It is also a good electrical insulator.
- The calculation and design is done in accordance to the product to be contained, the working temperature and the concentration of it.
- Lightweight and easy transportable equipment.





#### **Calculation and design**

- BUPOLSA makes all of their tanks according to the