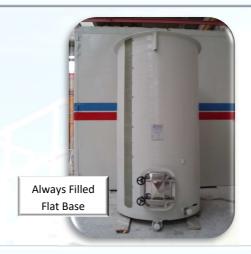

• Flat base

• Elevated

With legs

Always filled: flat base or with legs

Elongated shell

• Buried