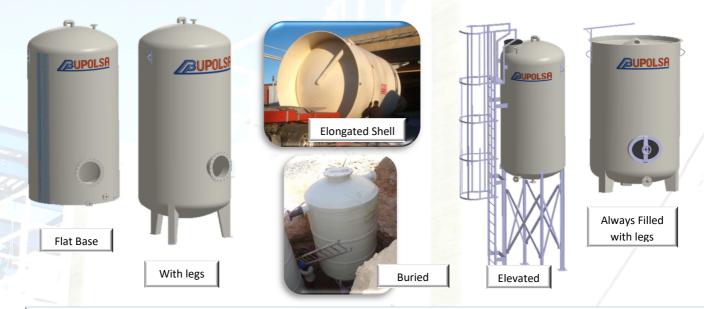

• Flat base

• Elevated

With legs

Always filled: flat base or with legs

Elongated shell

• Buried