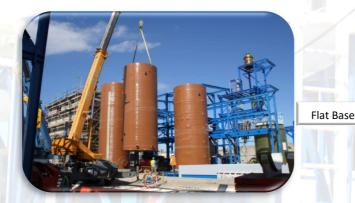

• Flat base

• Elevated

With legs

Always filled: flat base or with legs

Elongated shell

• Buried