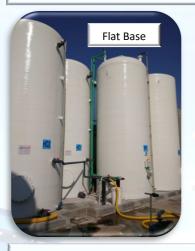

• Flat base

• Elevated

With legs

Always filled: flat base or with legs

Elongated shell

• Buried