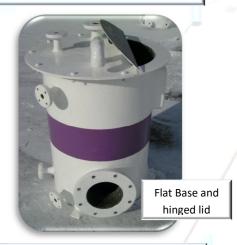

• Flat base

• Elevated

With legs

Always filled: flat base or with legs

Elongated shell

• Buried

### **Available accesories**

- Screwed manhole in GRP, elliptical or dome with lid in stainless Steel.
- Tubings in GRP PRFV DIN 2576 or ANSI#150 FF
- Fixing anchors to the ground and lifting hooks
- Transparent visual level systems, using pulleys, level detectors, etc.
- Venteo
- Agitator support
- Vortex or Baffles
- Supports for pipe
- Ladders, handrail and walkways
- Characteristics plate