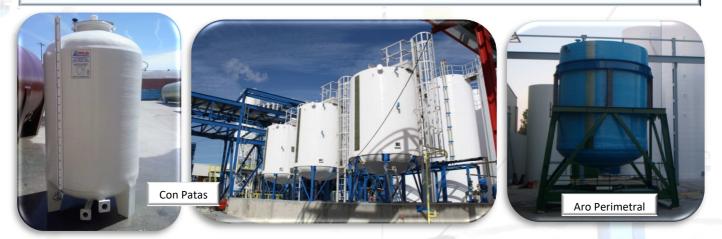

• Flat base

• Elevated

With legs

Always filled: flat base or with legs

Elongated shell

• Buried

### **Geometries and sizes**

- Capacities of up to 200.000 liters.
- Diameters (mm): 800, 1.000, 1.200, 1.380, 1.620, 2.000, 2.325, 2.500, 3.000, 3.400, 4.000 and 4.200
- With galvanized carbon Steel support feet, legs or GRP skirt.