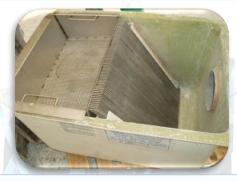

## **Description**

The BUPOLSA catch basins are made of fiberglass reinforced polyester (GRP). The roughing is carried out by means of a manual grinding grate with a passing light of 10mm and has the purpose of retaining and separating the bulky floating bodies and in suspension, which carries with it the residual water. They can take one or two bars (one for coarse and fine roughing materials).

Auxiliary elements Removable basket Stainless rake