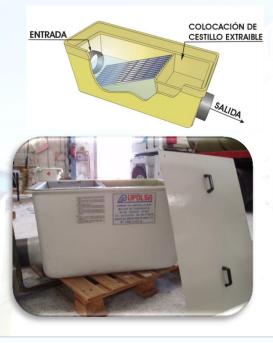

## **Catch Basins**

## **Description**

The BUPOLSA catch basins are made of fiberglass reinforced polyester (GRP). The roughing is carried out by means of a manual grinding grate with a passing light of 10mm and has the purpose of retaining and separating the bulky floating bodies and in suspension, which carries with it the residual water. They can take one or two bars (one for coarse and fine roughing materials).

Auxiliary elements Removable basket Stainless rake