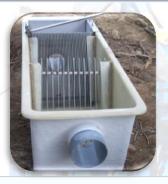

## **Description**

The BUPOLSA catch basins are made of fiberglass reinforced polyester (GRP). The roughing is carried out by means of a manual grinding grate with a passing light of 10mm and has the purpose of retaining and separating the bulky floating bodies and in suspension, which carries with it the residual water. They can take one or two bars (one for coarse and fine roughing materials).

Auxiliary elements Removable basket Stainless rake