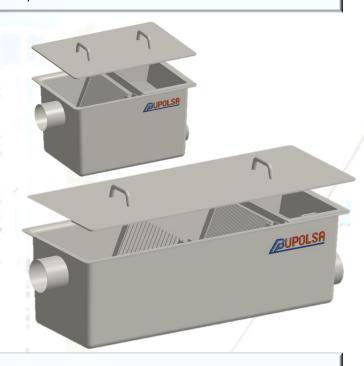

## **Catch Basins**

## **Description**

The BUPOLSA catch basins are made of fiberglass reinforced polyester (GRP). The roughing is carried out by means of a manual grinding grate with a passing light of 10mm and has the purpose of retaining and separating the bulky floating bodies and in suspension, which carries with it the residual water. They can take one or two bars (one for coarse and fine roughing materials).

## **Geometries and sizes**

**Simple** manual: 1.030x720x570 mm. **Double** manual: 1820x720x570 mm.